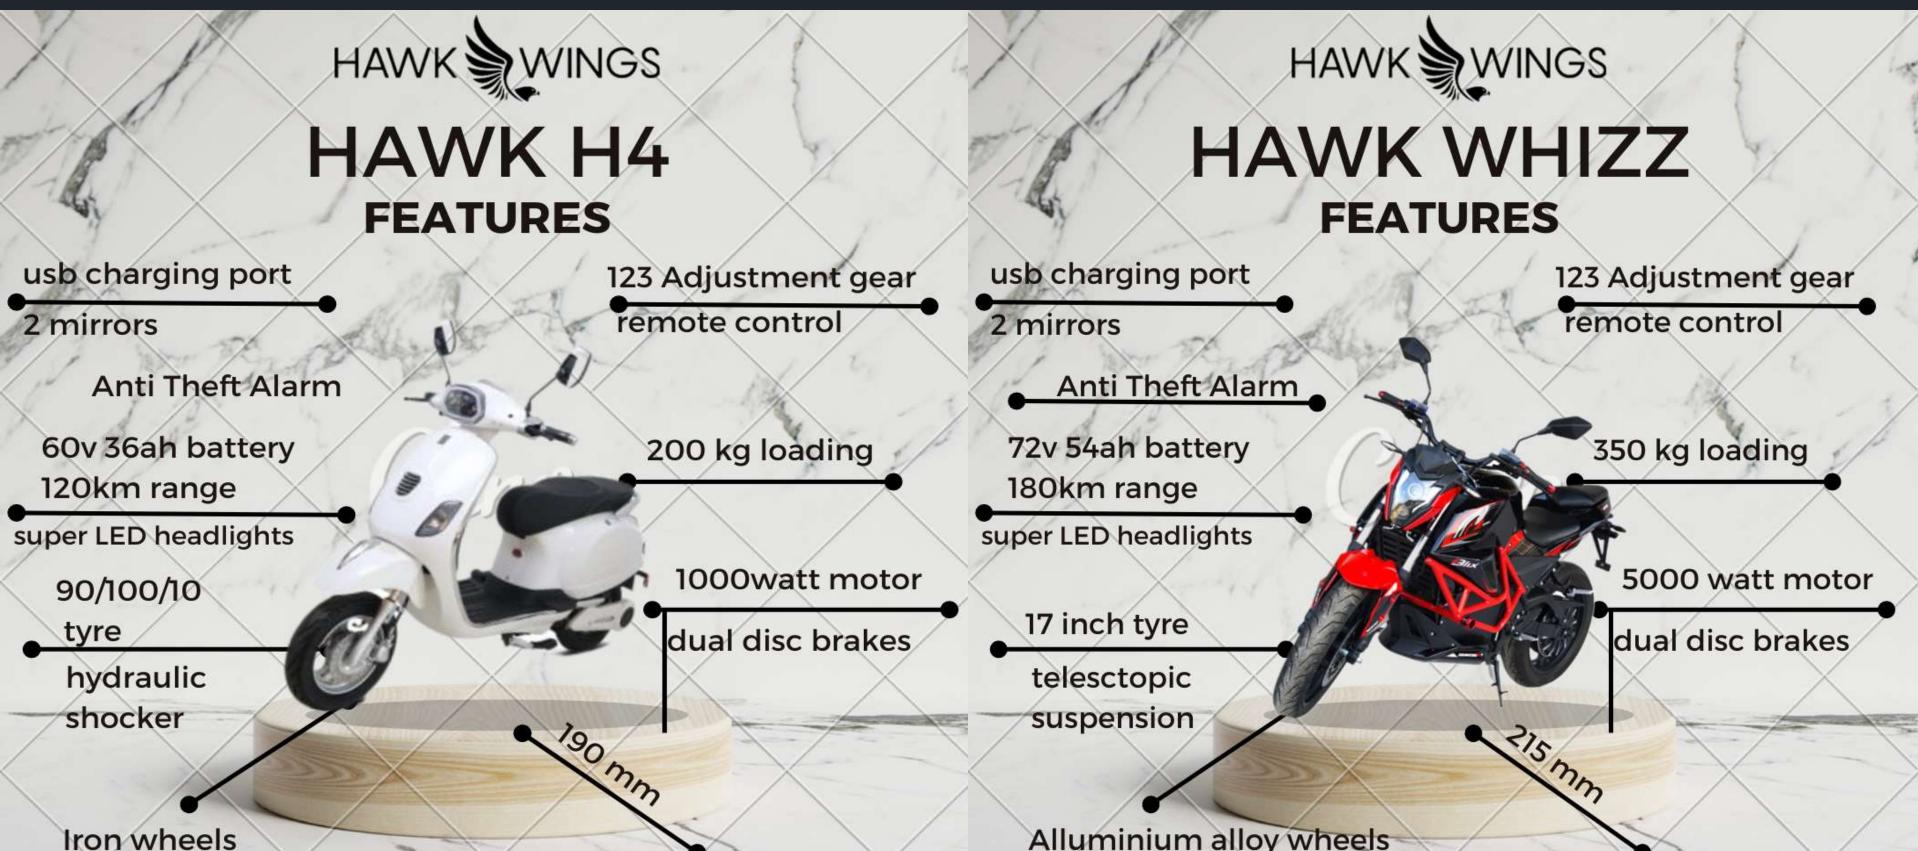

### HAWK WHIZZ

usb charging port 2 mirrors

Anti Theft Alarm

72v 54ah battery 180km range super LED headlights

> 17 inch tyre telesctopic

suspension

Alluminium alloy wheels

www.hawkwingseworld.com

remote control

123 Adjustment gear

350 kg loading

5000 watt motor

dual disc brakes

# **VEHICLES SPECIFICATIONS**

www.hawkwingseworld.com

Alluminium alloy wheels

www.hawkwingseworld.com