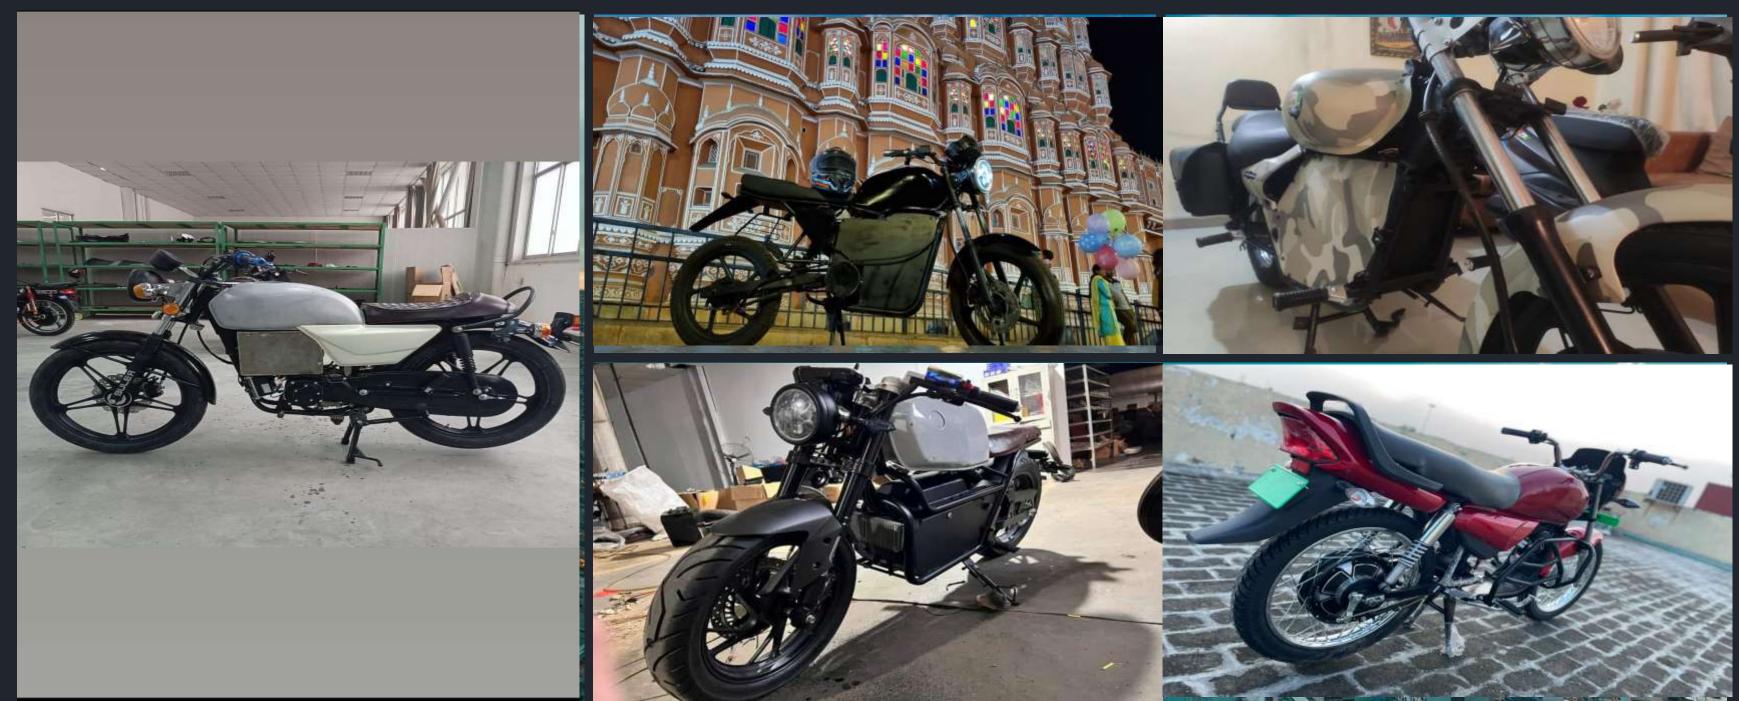

0    | ALTO                | 4,09,600/-    |
| 78,125        | 100    | CRETA/SELTOS        | 16,38,400/-   |
| 3,90,625      | 50     | FORTUNER/ENDEAVIOUR | 32,76,800/-   |
| 19,53,125     | 50     | FARM HOUSE/BUNGLOW  | 1,31,07,200/- |
| 97,65,625     | 50     | ROLLS ROYCE PHANTOM | 5,24,28,800/- |

NOTE:

DIAMOND ROYALTY , RS :- 100/- COMPANY TURNOVER LEVEL - 6 .



🜐 Hawk Wings

# **VEHICLES SPECIFICATIONS**





#### 🔒 Hawk Wings

# **VEHICLES SPECIFICATIONS**



www.hawkwingseworld.com



Alluminium alloy wheels

www.hawkwingseworld.com



# PORTFOLIO GALLERY OUR LAUNCHED MODELS







# PORTFOLIO GALLERY OUR LAUNCHED MODELS







# PORTFOLIO GALLERY OUR MANUFACTURED MODELS







# PORTFOLIO GALLERY OUR MANUFACTURED MODELS











# PORTFOLIO GALLERY OUR MANUFACTURED MODELS







# PORTFOLIO GALLERY OUR UPCOMING MODELS







# **CONTACT US**

- admin@hawkwingseworld.com
- service@hawkwingseworld.com
- ceo@hawkwingseworld.com
- management@hawkwingseworld.com



# www.hawkwingseworld.com





www.hawkey.in







HAWK2

www.hawkev.in







1/0 HAWK WINGS















#### HAWK EV CYCLE



# 

۲

www.hawkwingseworld.com