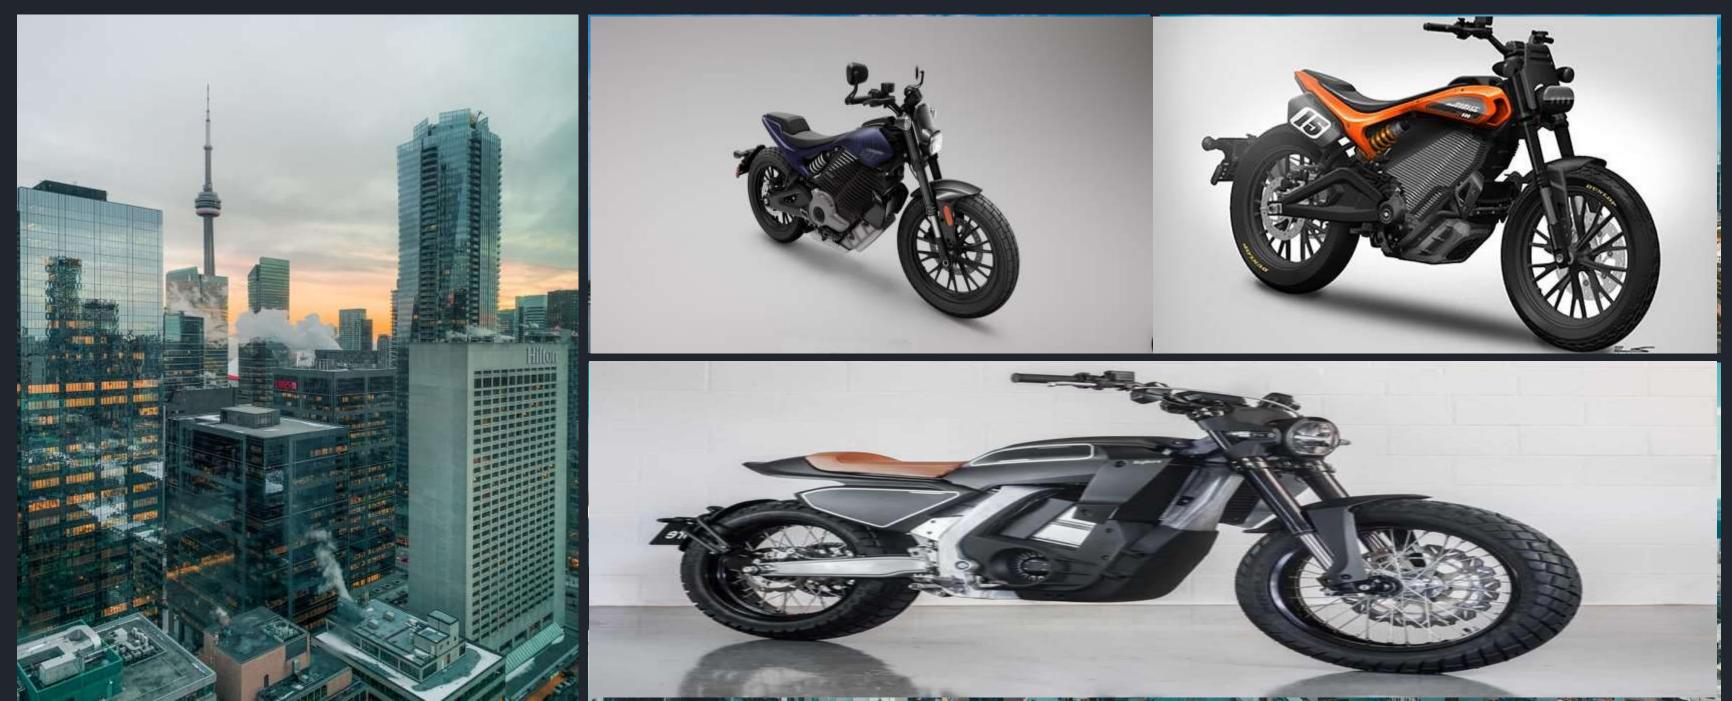

78,125        | 100    | CRETA/SELTOS        | 16,38,400/-   |
| 3,90,625      | 50     | FORTUNER/ENDEAVIOUR | 32,76,800/-   |
| 19,53,125     | 50     | FARM HOUSE/BUNGLOW  | 1,31,07,200/- |
| 97,65,625     | 50     | ROLLS ROYCE PHANTOM | 5,24,28,800/- |

NOTE:

DIAMOND ROYALTY , RS :- 100/- COMPANY TURNOVER LEVEL - 6 .



🜐 Hawk Wings

# **VEHICLES SPECIFICATIONS**





#### 🔒 Hawk Wings

# **VEHICLES SPECIFICATIONS**



www.hawkwingseworld.com



Alluminium alloy wheels

www.hawkwingseworld.com



# PORTFOLIO GALLERY OUR LAUNCHED MODELS







# PORTFOLIO GALLERY OUR LAUNCHED MODELS







# PORTFOLIO GALLERY OUR MANUFACTURED MODELS







# PORTFOLIO GALLERY OUR MANUFACTURED MODELS











# PORTFOLIO GALLERY OUR MANUFACTURED MODELS







# PORTFOLIO GALLERY OUR UPCOMING MODELS







# **CONTACT US**

- admin@hawkwingseworld.com
- service@hawkwingseworld.com
- ceo@hawkwingseworld.com
- management@hawkwingseworld.com



# www.hawkwingseworld.com





www.hawkey.in







HAWK2

www.hawkev.in







1/0 HAWK WINGS















#### HAWK EV CYCLE



# 

۲

www.hawkwingseworld.com