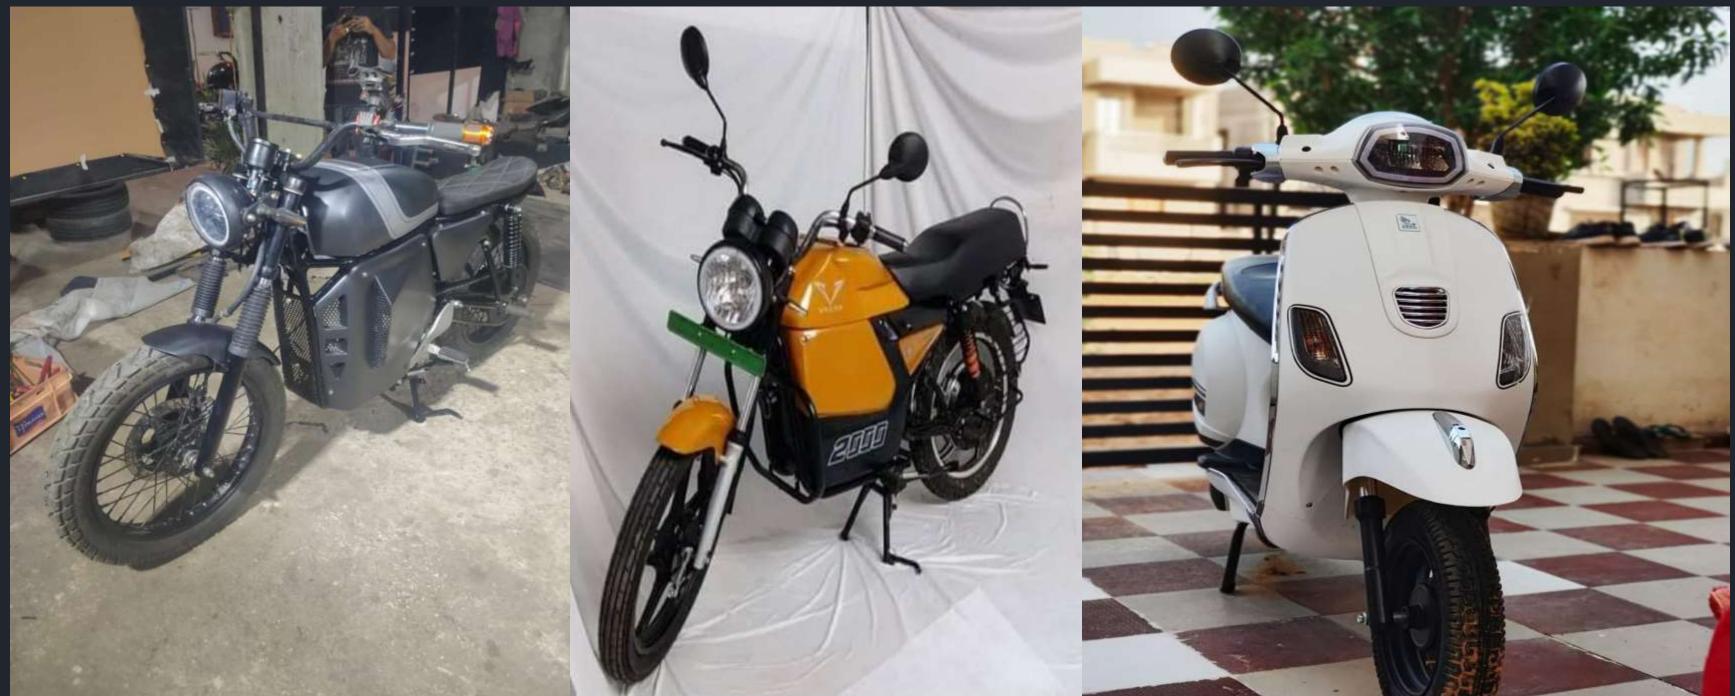

|
| 625           | 100    | LED TV              | 25,600/-      |
| 3,125         | 100    | LAPTOP- APPLE       | 1,02,400/-    |
| 15,625        | 100    | ALTO                | 4,09,600/-    |
| 78,125        | 100    | CRETA/SELTOS        | 16,38,400/-   |
| 3,90,625      | 50     | FORTUNER/ENDEAVIOUR | 32,76,800/-   |
| 19,53,125     | 50     | FARM HOUSE/BUNGLOW  | 1,31,07,200/- |
| 97,65,625     | 50     | ROLLS ROYCE PHANTOM | 5,24,28,800/- |

NOTE:

DIAMOND ROYALTY , RS :- 100/- COMPANY TURNOVER LEVEL - 6 .



🜐 Hawk Wings

# **VEHICLES SPECIFICATIONS**





#### 🔒 Hawk Wings

# **VEHICLES SPECIFICATIONS**



www.hawkwingseworld.com



Alluminium alloy wheels

www.hawkwingseworld.com



# PORTFOLIO GALLERY OUR LAUNCHED MODELS







# PORTFOLIO GALLERY OUR LAUNCHED MODELS







# PORTFOLIO GALLERY OUR MANUFACTURED MODELS







# PORTFOLIO GALLERY OUR MANUFACTURED MODELS











# PORTFOLIO GALLERY OUR MANUFACTURED MODELS







# PORTFOLIO GALLERY OUR UPCOMING MODELS







# **CONTACT US**

- admin@hawkwingseworld.com
- service@hawkwingseworld.com
- ceo@hawkwingseworld.com
- management@hawkwingseworld.com



# www.hawkwingseworld.com





www.hawkey.in







HAWK2

www.hawkev.in







1/0 HAWK WINGS















#### HAWK EV CYCLE



# 

۲

www.hawkwingseworld.com