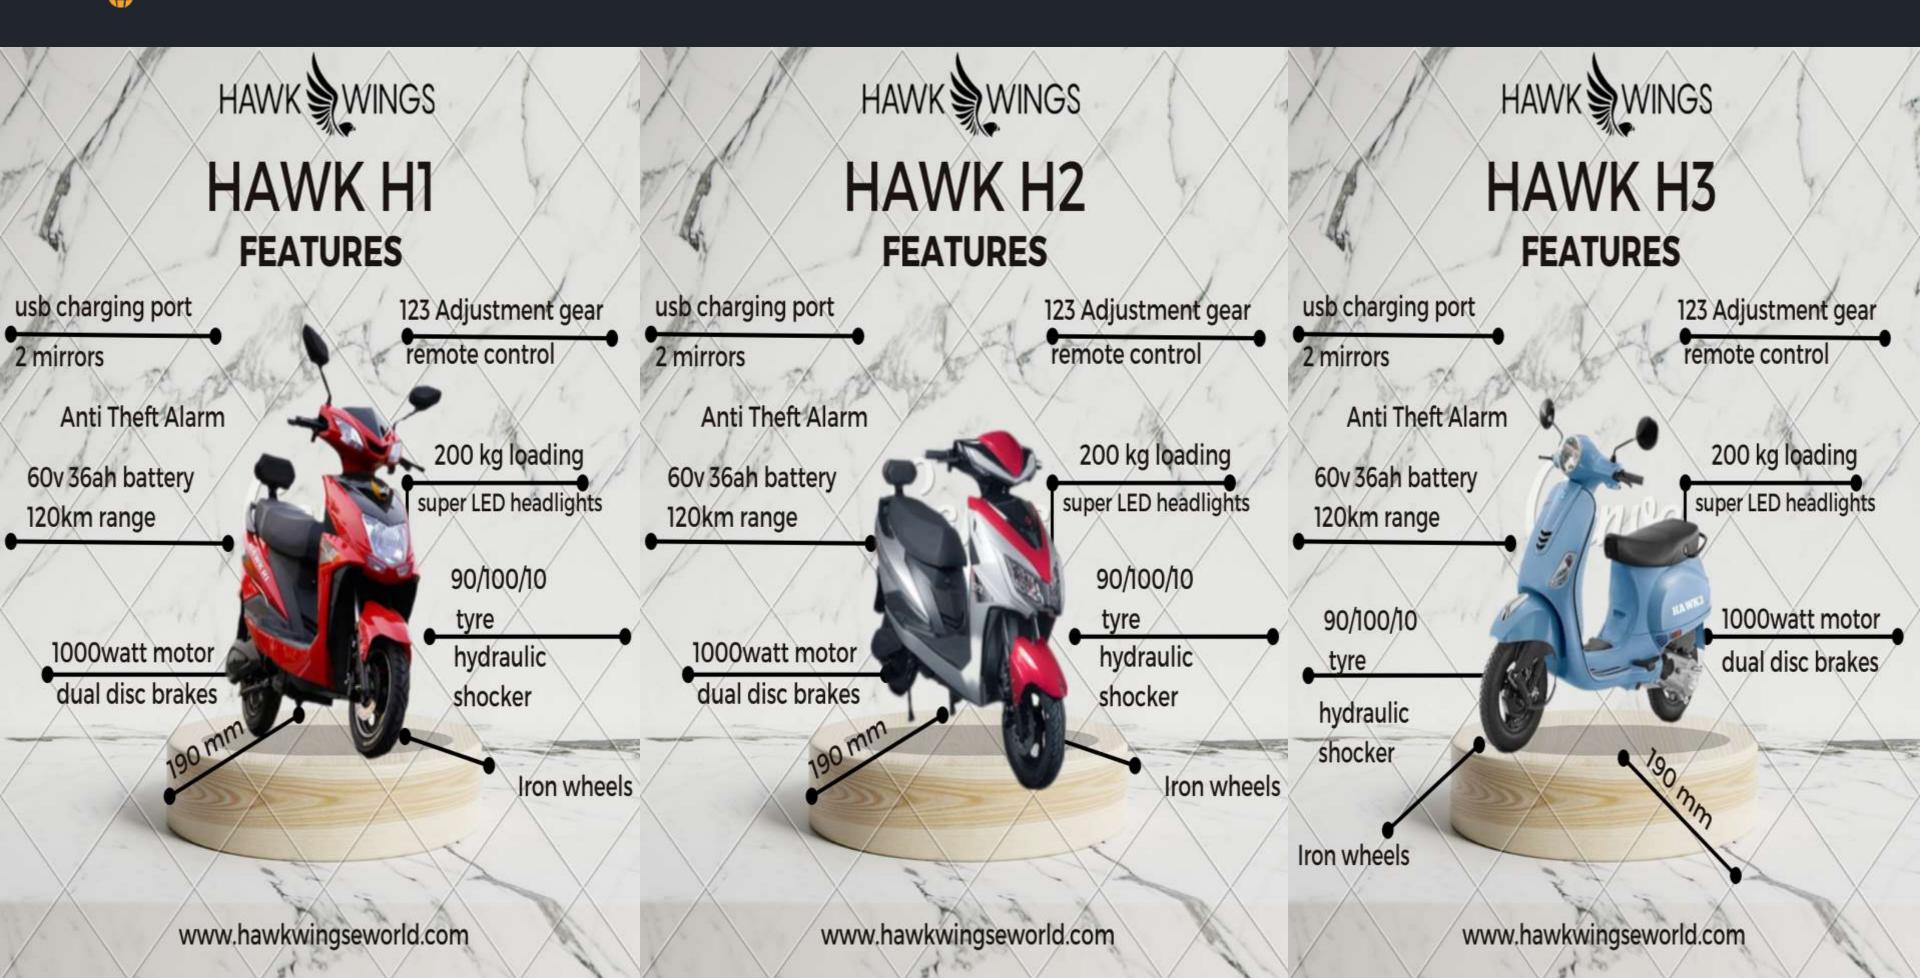

-----------------|---------------|
| 5             | 0      | 0                   | 0             |
| 25            | 150    | TRAVELLING BAG      | 3,750         |
| 125           | 150    | SMART MOBILE        | 9,600/-       |
| 625           | 100    | LED TV              | 25,600/-      |
| 3,125         | 100    | LAPTOP- APPLE       | 1,02,400/-    |
| 15,625        | 100    | ALTO                | 4,09,600/-    |
| 78,125        | 100    | CRETA/SELTOS        | 16,38,400/-   |
| 3,90,625      | 50     | FORTUNER/ENDEAVIOUR | 32,76,800/-   |
| 19,53,125     | 50     | FARM HOUSE/BUNGLOW  | 1,31,07,200/- |
| 97,65,625     | 50     | ROLLS ROYCE PHANTOM | 5,24,28,800/- |

NOTE:

DIAMOND ROYALTY , RS :- 100/- COMPANY TURNOVER LEVEL - 6 .



🜐 Hawk Wings

# **VEHICLES SPECIFICATIONS**





#### 🔒 Hawk Wings

# **VEHICLES SPECIFICATIONS**



www.hawkwingseworld.com



Alluminium alloy wheels

www.hawkwingseworld.com



# PORTFOLIO GALLERY OUR LAUNCHED MODELS







# PORTFOLIO GALLERY OUR LAUNCHED MODELS







# PORTFOLIO GALLERY OUR MANUFACTURED MODELS







# PORTFOLIO GALLERY OUR MANUFACTURED MODELS











# PORTFOLIO GALLERY OUR MANUFACTURED MODELS







# PORTFOLIO GALLERY OUR UPCOMING MODELS







# **CONTACT US**

- admin@hawkwingseworld.com
- service@hawkwingseworld.com
- ceo@hawkwingseworld.com
- management@hawkwingseworld.com



# www.hawkwingseworld.com





www.hawkey.in







HAWK2

www.hawkev.in







1/0 HAWK WINGS















#### HAWK EV CYCLE



# 

۲

www.hawkwingseworld.com