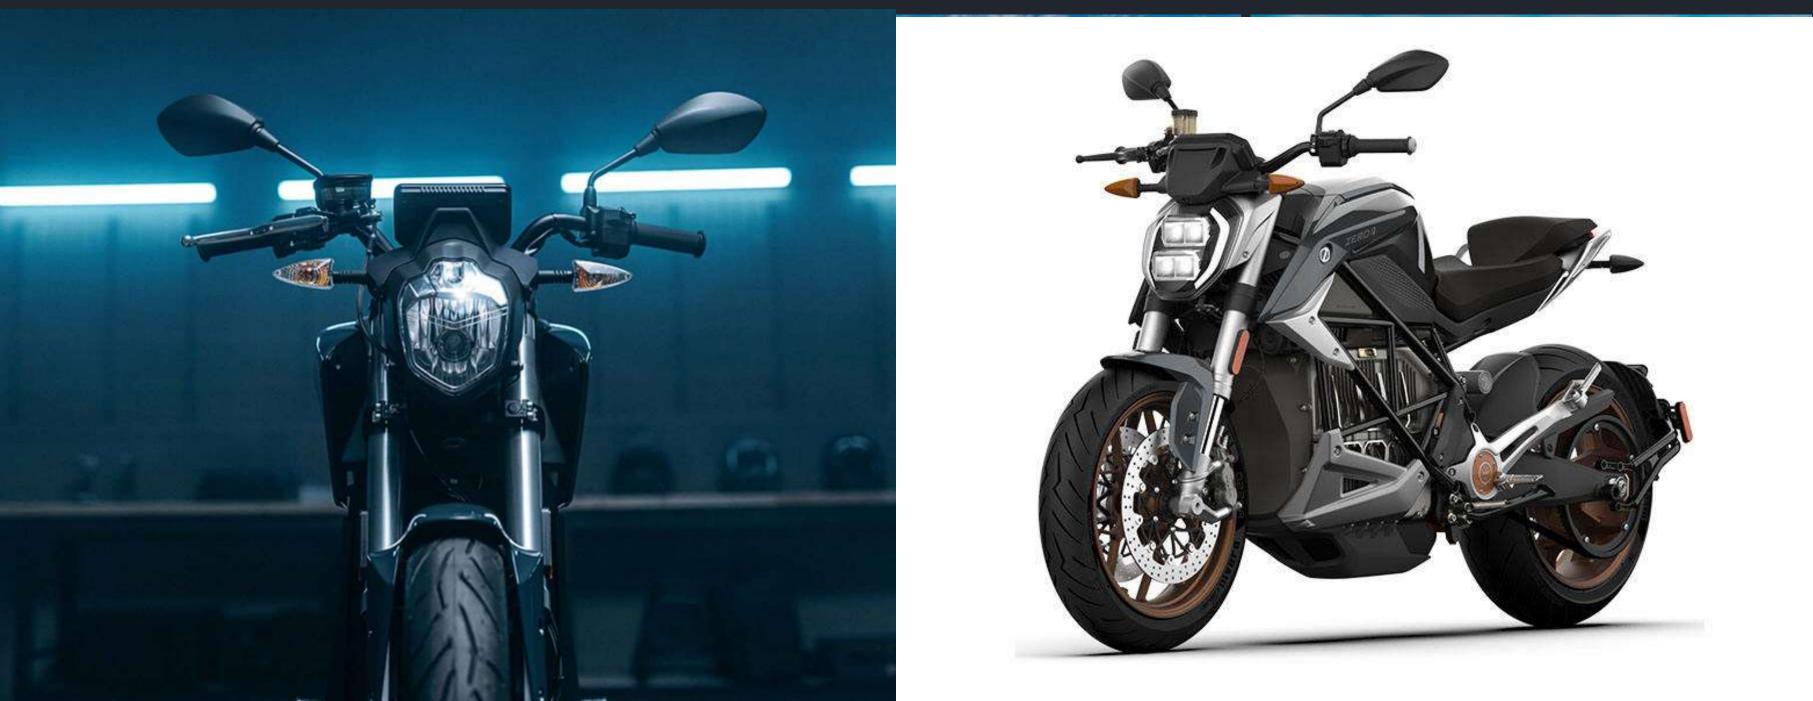

| 25,600/-      |
| 3,125         | 100    | LAPTOP- APPLE       | 1,02,400/-    |
| 15,625        | 100    | ALTO                | 4,09,600/-    |
| 78,125        | 100    | CRETA/SELTOS        | 16,38,400/-   |
| 3,90,625      | 50     | FORTUNER/ENDEAVIOUR | 32,76,800/-   |
| 19,53,125     | 50     | FARM HOUSE/BUNGLOW  | 1,31,07,200/- |
| 97,65,625     | 50     | ROLLS ROYCE PHANTOM | 5,24,28,800/- |

NOTE:

DIAMOND ROYALTY , RS :- 100/- COMPANY TURNOVER LEVEL - 6 .



🜐 Hawk Wings

# **VEHICLES SPECIFICATIONS**





#### 🔒 Hawk Wings

# **VEHICLES SPECIFICATIONS**



www.hawkwingseworld.com



Alluminium alloy wheels

www.hawkwingseworld.com



# PORTFOLIO GALLERY OUR LAUNCHED MODELS







# PORTFOLIO GALLERY OUR LAUNCHED MODELS







# PORTFOLIO GALLERY OUR MANUFACTURED MODELS







# PORTFOLIO GALLERY OUR MANUFACTURED MODELS











# PORTFOLIO GALLERY OUR MANUFACTURED MODELS







# PORTFOLIO GALLERY OUR UPCOMING MODELS







# **CONTACT US**

- admin@hawkwingseworld.com
- service@hawkwingseworld.com
- ceo@hawkwingseworld.com
- management@hawkwingseworld.com



# www.hawkwingseworld.com





www.hawkey.in







HAWK2

www.hawkev.in







1/0 HAWK WINGS















#### HAWK EV CYCLE



# 

۲

www.hawkwingseworld.com