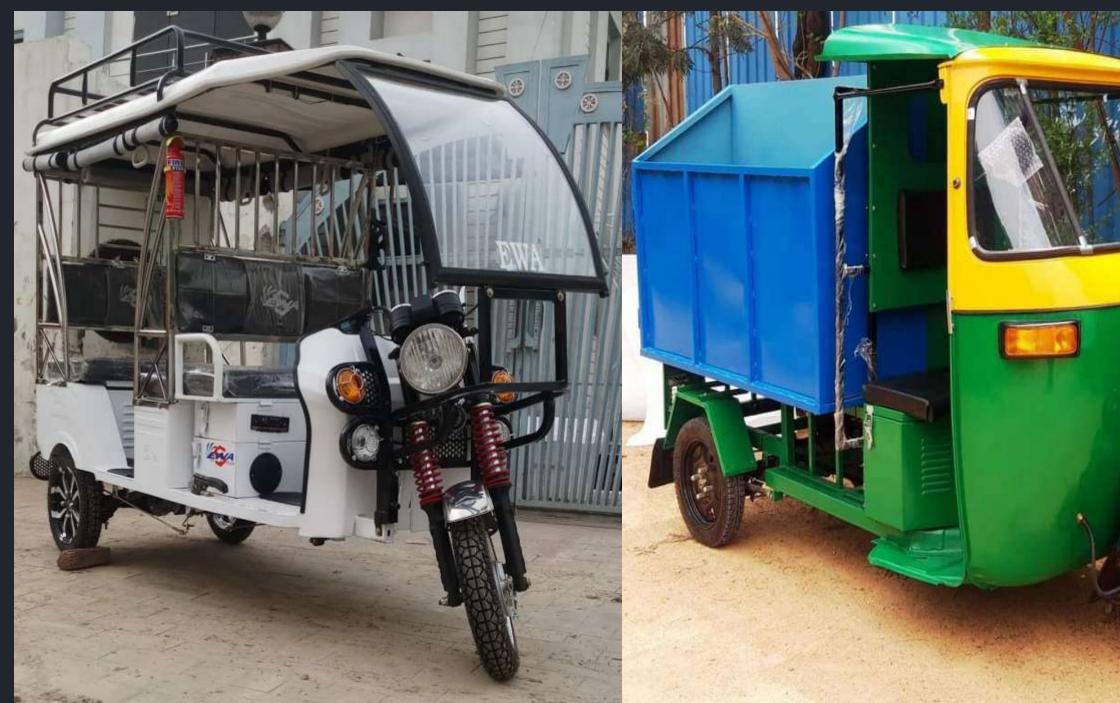

TOP- APPLE       | 1,02,400/-    |
| 15,625        | 100    | ALTO                | 4,09,600/-    |
| 78,125        | 100    | CRETA/SELTOS        | 16,38,400/-   |
| 3,90,625      | 50     | FORTUNER/ENDEAVIOUR | 32,76,800/-   |
| 19,53,125     | 50     | FARM HOUSE/BUNGLOW  | 1,31,07,200/- |
| 97,65,625     | 50     | ROLLS ROYCE PHANTOM | 5,24,28,800/- |

NOTE:

DIAMOND ROYALTY , RS :- 100/- COMPANY TURNOVER LEVEL - 6 .



🜐 Hawk Wings

# **VEHICLES SPECIFICATIONS**





#### 🔒 Hawk Wings

# **VEHICLES SPECIFICATIONS**



www.hawkwingseworld.com



Alluminium alloy wheels

www.hawkwingseworld.com



# PORTFOLIO GALLERY OUR LAUNCHED MODELS







# PORTFOLIO GALLERY OUR LAUNCHED MODELS







# PORTFOLIO GALLERY OUR MANUFACTURED MODELS







# PORTFOLIO GALLERY OUR MANUFACTURED MODELS











# PORTFOLIO GALLERY OUR MANUFACTURED MODELS







# PORTFOLIO GALLERY OUR UPCOMING MODELS







# **CONTACT US**

- admin@hawkwingseworld.com
- service@hawkwingseworld.com
- ceo@hawkwingseworld.com
- management@hawkwingseworld.com



# www.hawkwingseworld.com





www.hawkey.in







HAWK2

www.hawkev.in







1/0 HAWK WINGS















#### HAWK EV CYCLE



# 

۲

www.hawkwingseworld.com