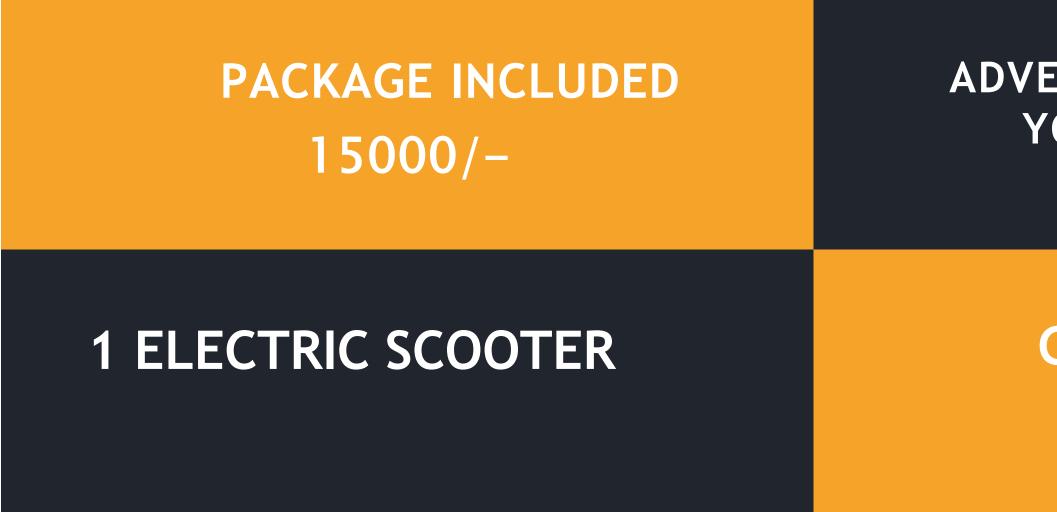

## **IF YOU WANT IN ONLY 15,000/-**THEN YOU NEED TO COMPLETE BELOW STRUCTURE

NOTE:

- COMPLETE THIS STRUCTURE AND TAKE YOUR VEHICLE WITHOUT ANY EMI OR EXTRA AMOUNT.
- STRUCTURE PROFIT TIME LIMIT IS JUST 90 DAYS.
- IF YOU ARE NOT ABLE TO COMPLETE THIS STRUCTURE IN 90 DAYS THEN AFTER 90 DAYS YOU NEED TO TAKE THIS VEHICLE ON EMI OR BALANCE CASH AMOUNT.