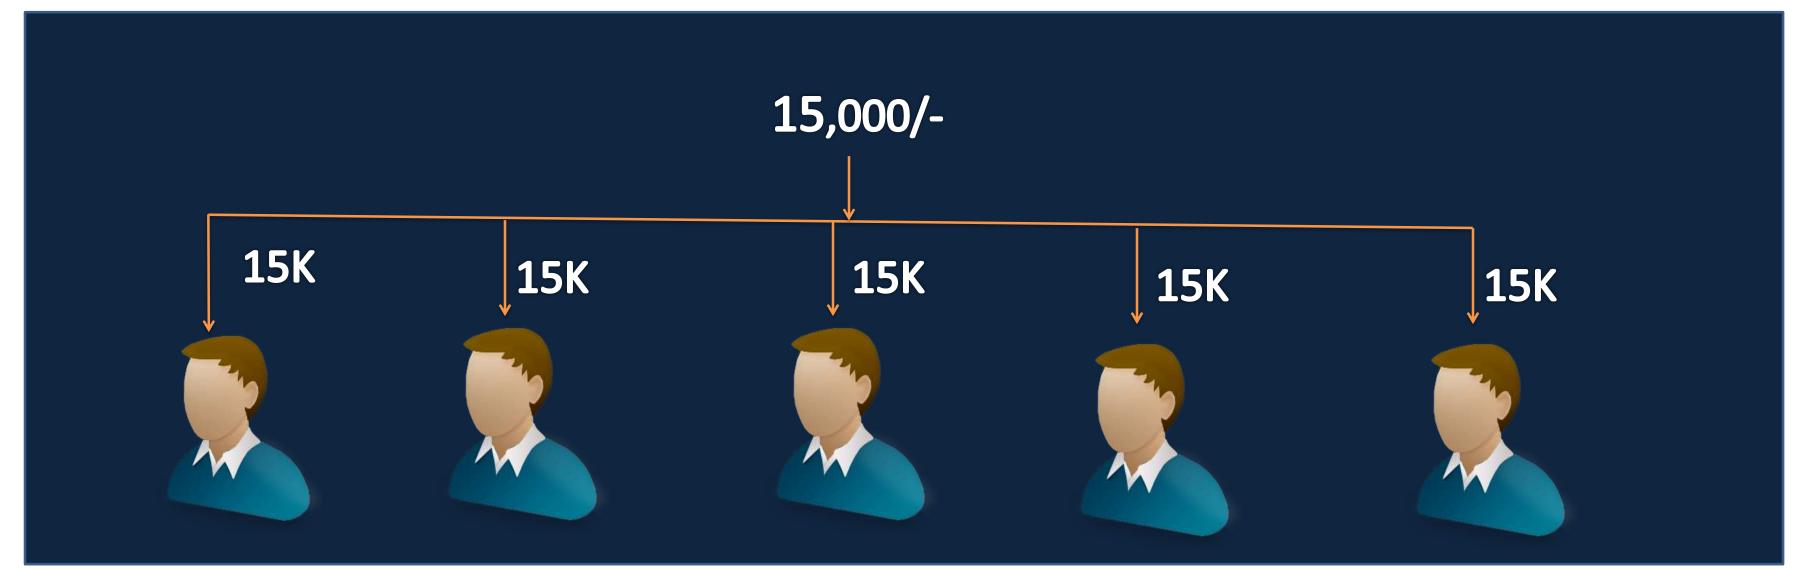

## **IF YOU WANT IN ONLY 15,000/-**THEN YOU NEED TO COMPLETE BELOW STRUCTURE

NOTE:

- COMPLETE THIS STRUCTURE AND TAKE YOUR VEHICLE WITHOUT ANY EMI OR EXTRA AMOUNT.
- STRUCTURE PROFIT TIME LIMIT IS JUST 90 DAYS.
- IF YOU ARE NOT ABLE TO COMPLETE THIS STRUCTURE IN 90 DAYS THEN AFTER 90 DAYS YOU NEED TO TAKE THIS VEHICLE ON EMI OR BALANCE CASH AMOUNT.