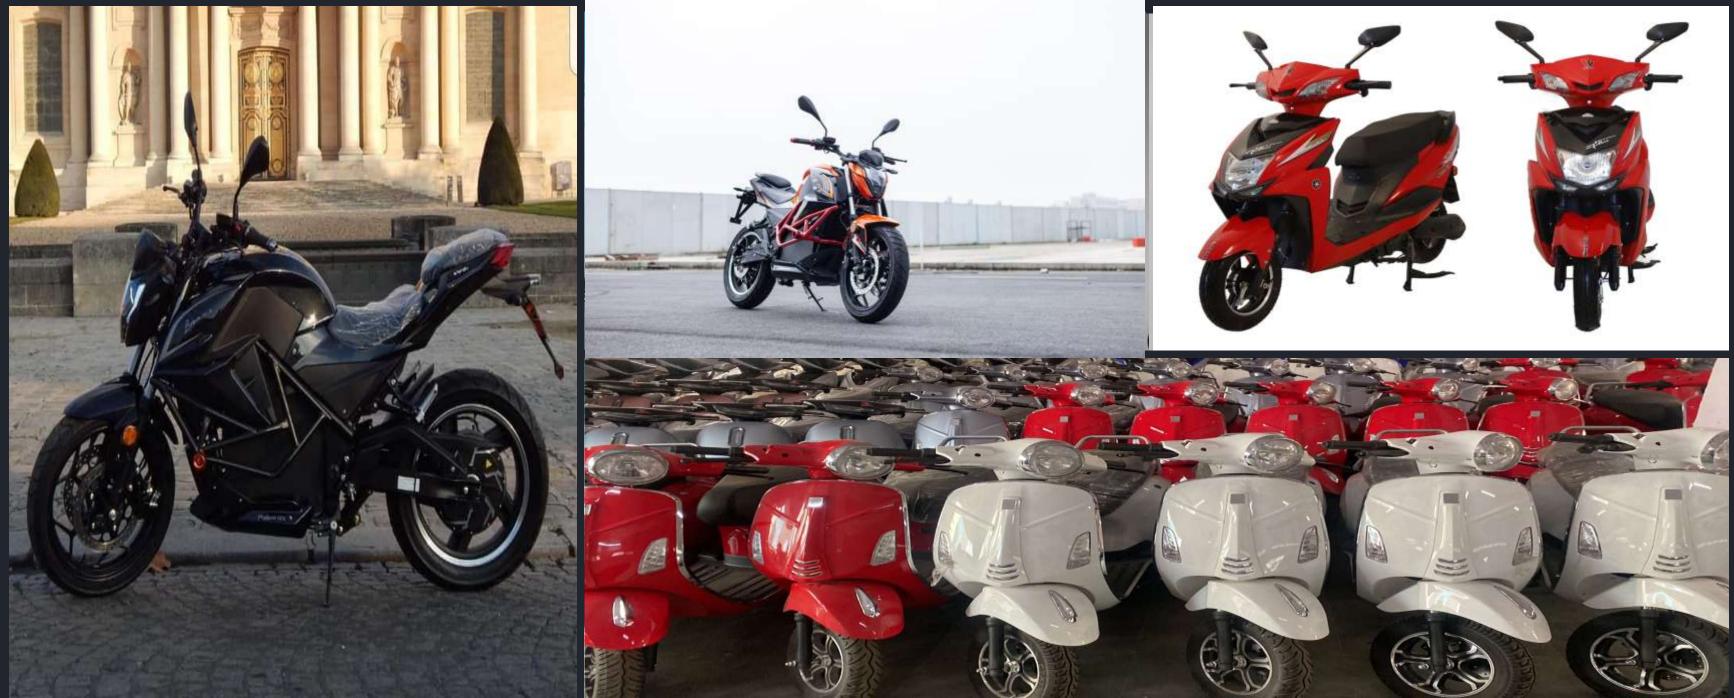

| 150    | SMART MOBILE        | 9,600/-       |
| 625           | 100    | LED TV              | 25,600/-      |
| 3,125         | 100    | LAPTOP- APPLE       | 1,02,400/-    |
| 15,625        | 100    | ALTO                | 4,09,600/-    |
| 78,125        | 100    | CRETA/SELTOS        | 16,38,400/-   |
| 3,90,625      | 50     | FORTUNER/ENDEAVIOUR | 32,76,800/-   |
| 19,53,125     | 50     | FARM HOUSE/BUNGLOW  | 1,31,07,200/- |
| 97,65,625     | 50     | ROLLS ROYCE PHANTOM | 5,24,28,800/- |

NOTE:

DIAMOND ROYALTY , RS :- 100/- COMPANY TURNOVER LEVEL - 6 .



🜐 Hawk Wings

# **VEHICLES SPECIFICATIONS**





#### 🔒 Hawk Wings

# **VEHICLES SPECIFICATIONS**



www.hawkwingseworld.com



Alluminium alloy wheels

www.hawkwingseworld.com



# PORTFOLIO GALLERY OUR LAUNCHED MODELS







# PORTFOLIO GALLERY OUR LAUNCHED MODELS







# PORTFOLIO GALLERY OUR MANUFACTURED MODELS







# PORTFOLIO GALLERY OUR MANUFACTURED MODELS











# PORTFOLIO GALLERY OUR MANUFACTURED MODELS







# PORTFOLIO GALLERY OUR UPCOMING MODELS







# **CONTACT US**

- admin@hawkwingseworld.com
- service@hawkwingseworld.com
- ceo@hawkwingseworld.com
- management@hawkwingseworld.com



# www.hawkwingseworld.com





www.hawkey.in







HAWK2

www.hawkev.in







1/0 HAWK WINGS















#### HAWK EV CYCLE



# 

۲

www.hawkwingseworld.com